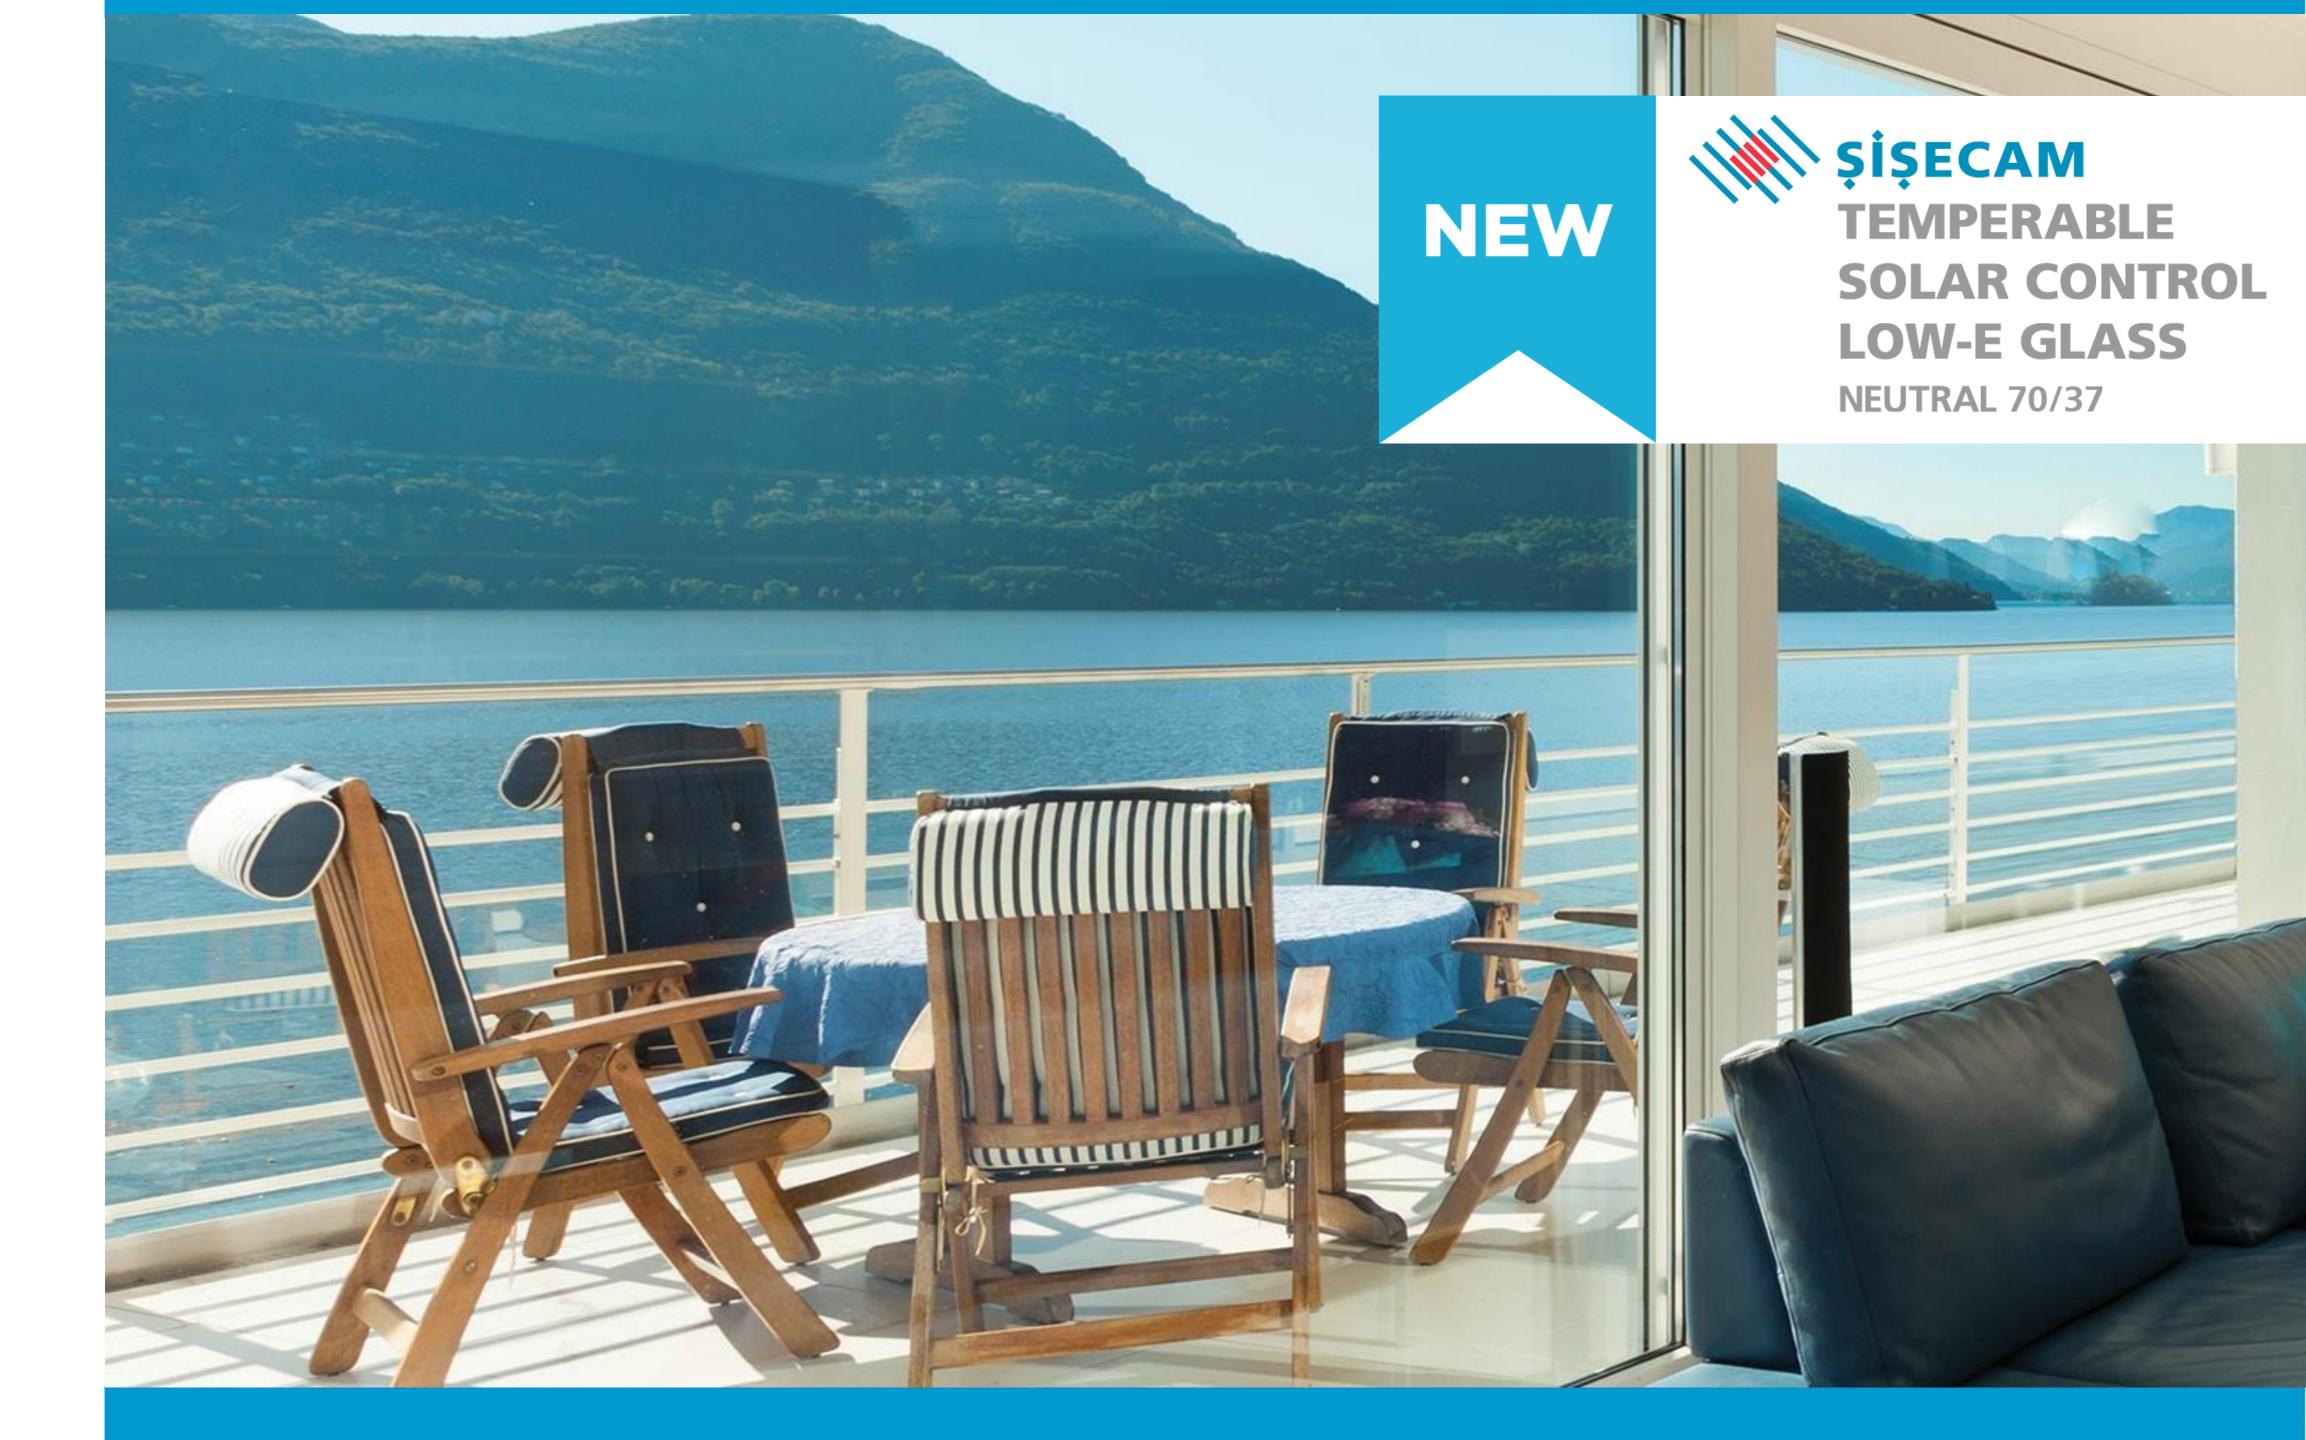

### Istanbul Airport

Hill I State

1n

0.7

TEMPERABLE SOLAR CONTROL LOW-E GLASS