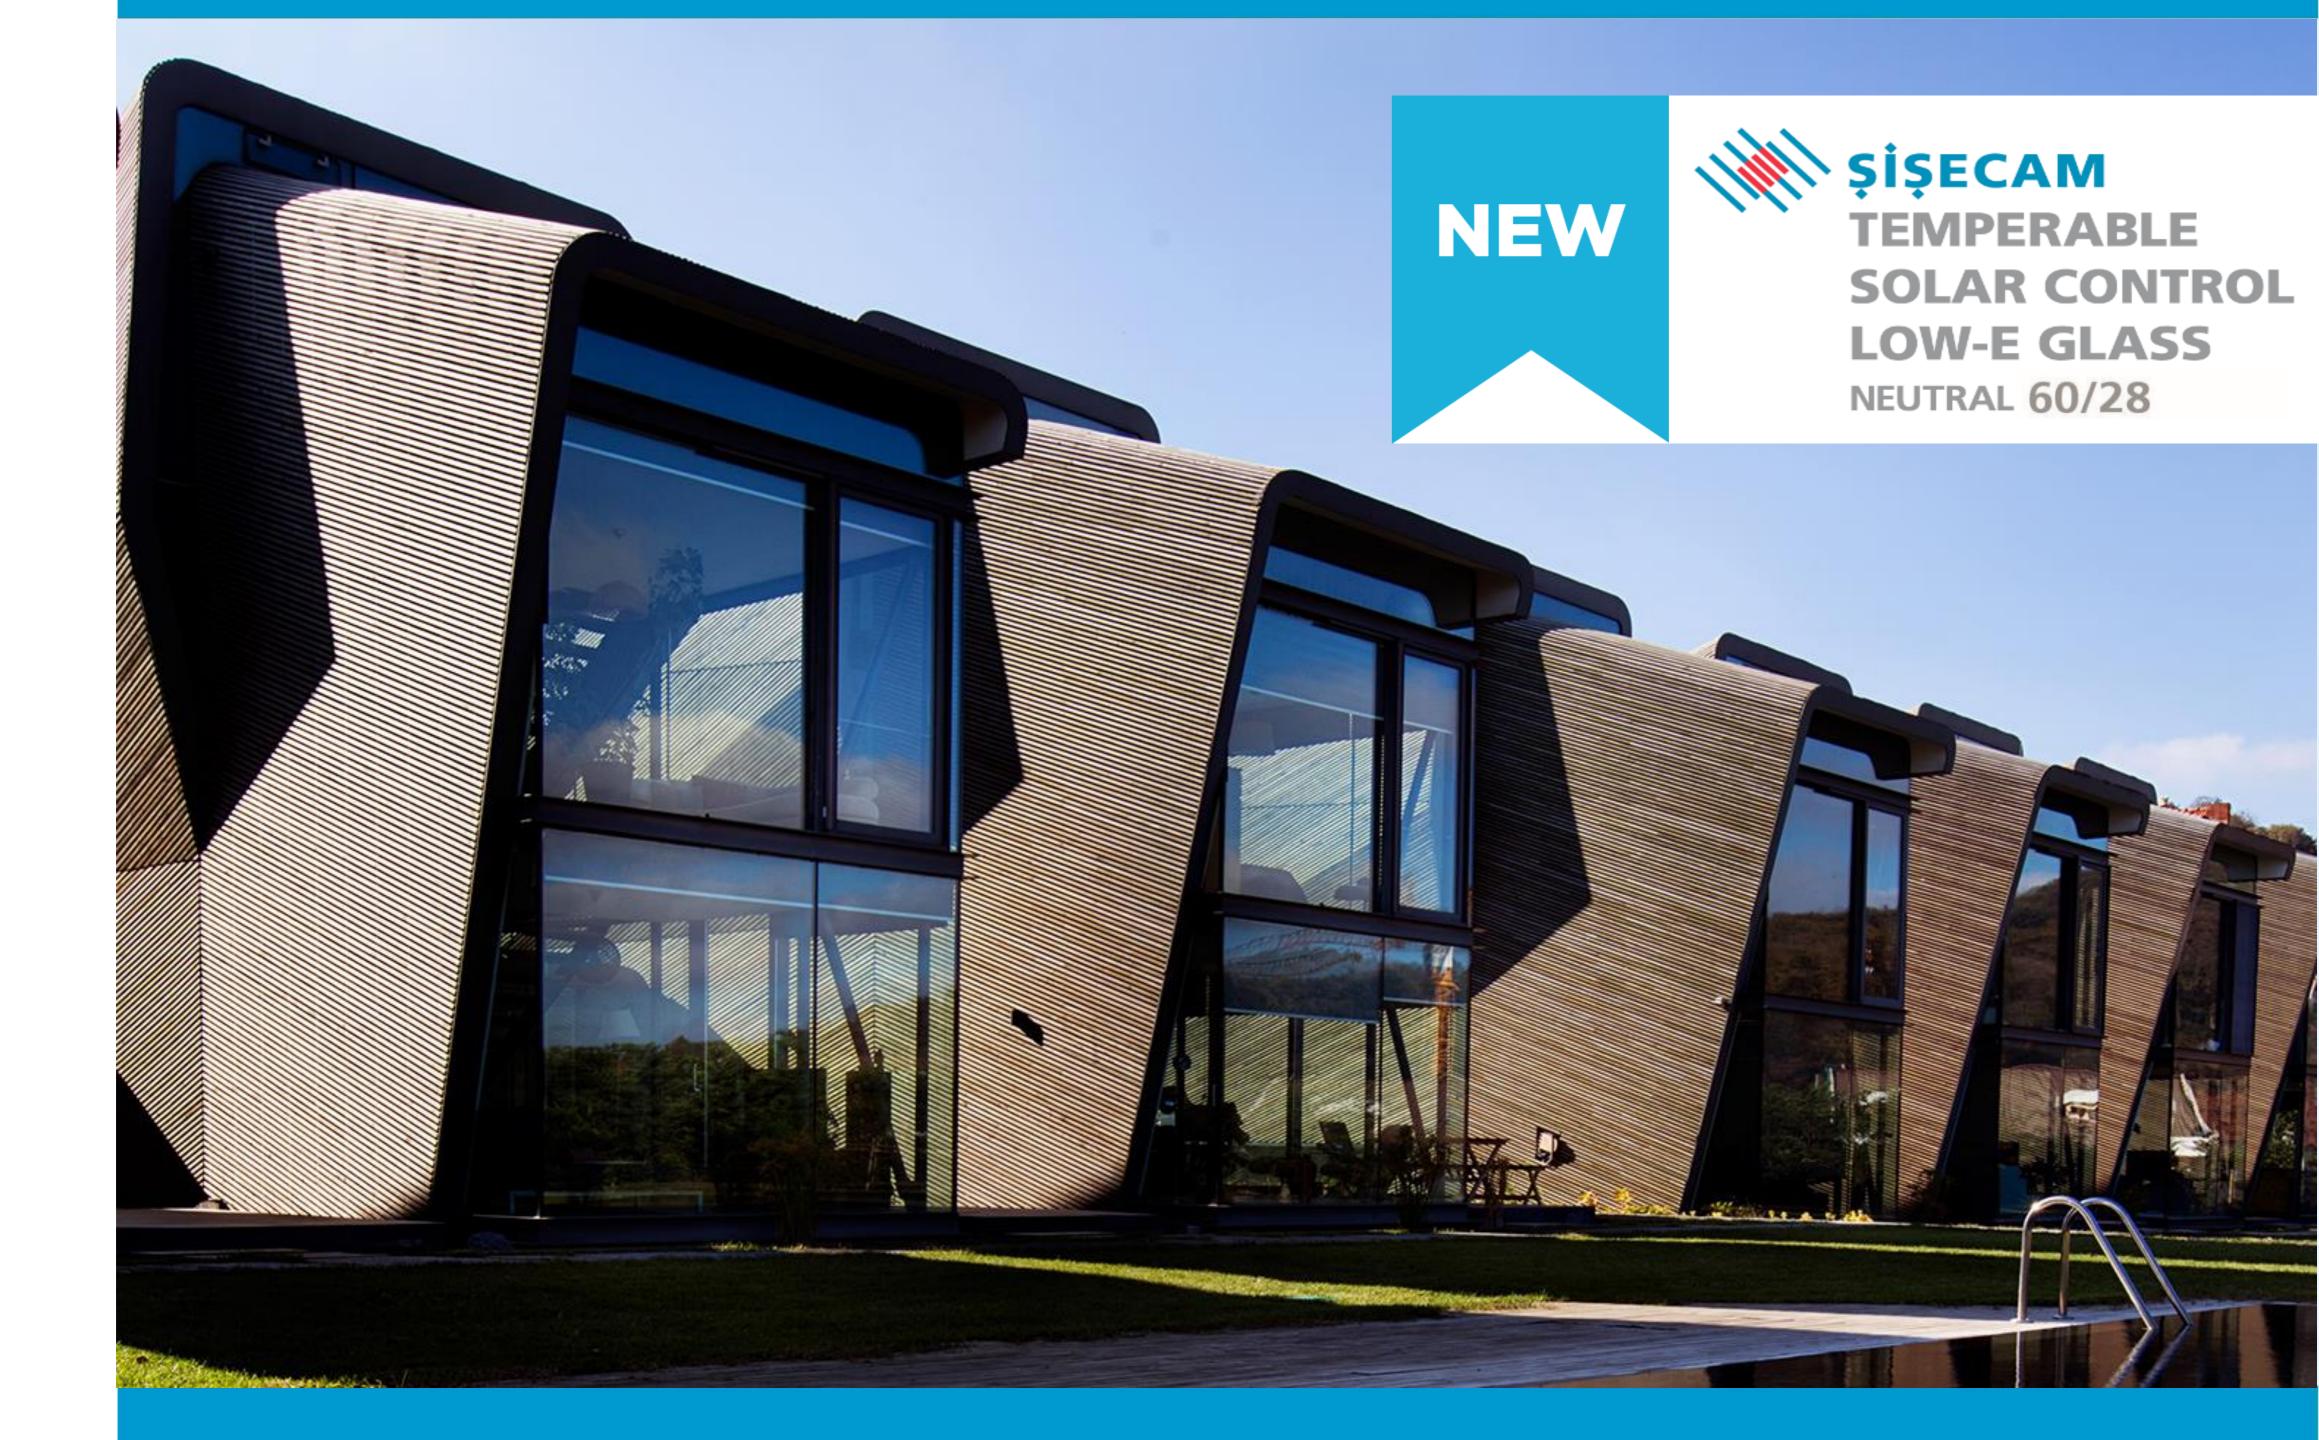

### Istanbul Airport

Hill I State

1n

0.7

TEMPERABLE SOLAR CONTROL LOW-E GLASS

### **ŞİŞECAM** FLAT GLASS

TEMPERABLE SOLAR CONTROL LOW-E GLASS NEUTRAL 58/32

64

TEMPERABLE **SOLAR CONTROL LOW-E GLASS NEUTRAL 50/27** 

### **SISECAM TEMPERABLE SOLAR CONTROL LOW-E GLASS** NEUTRAL 51/28